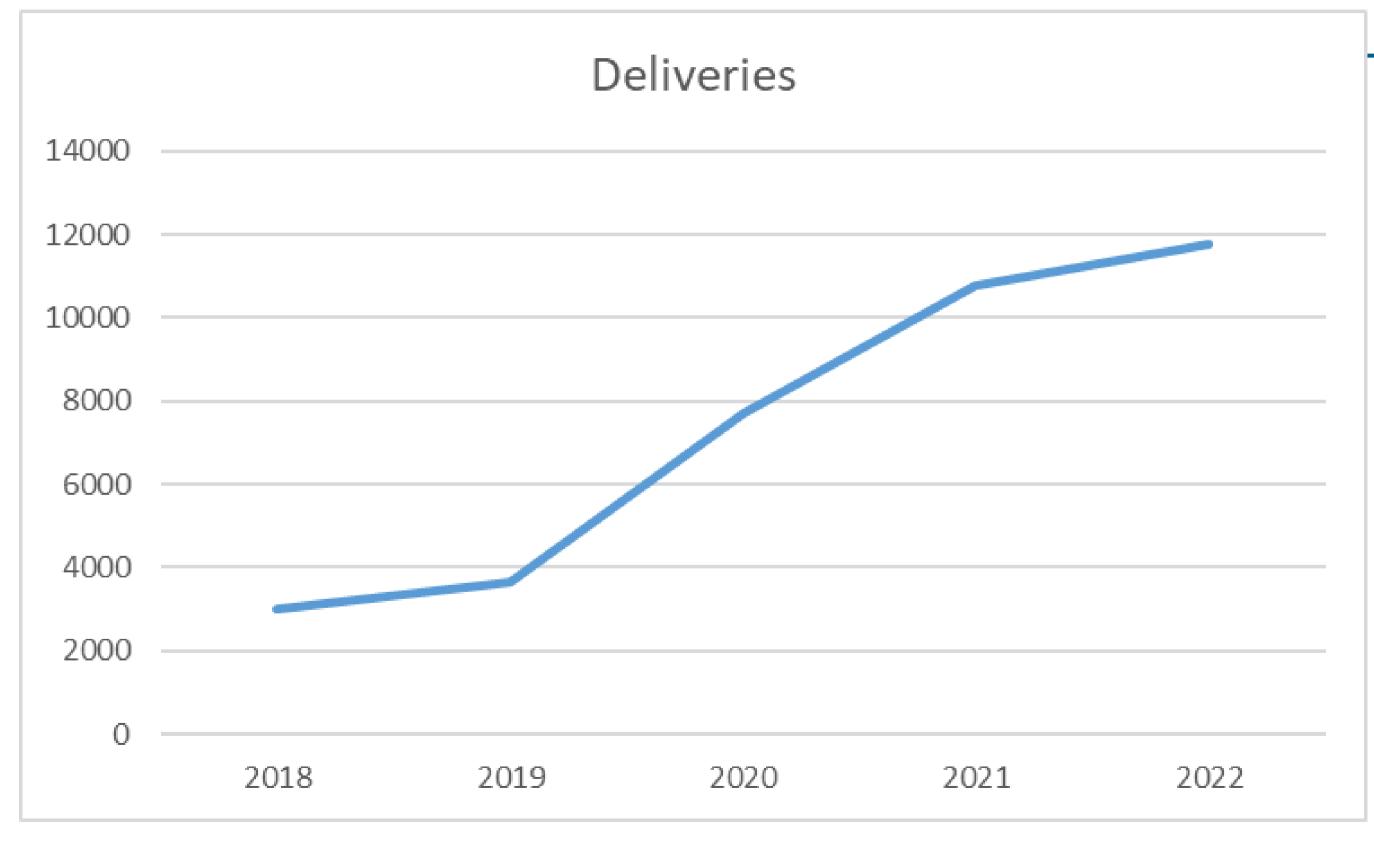

### Our figures

• 2022 Profit 600 000€ Turnover 14,2 M€

• 2021 Profit 455 000€ Turnover 13,8 M€

• 2020 Profit 380 000€ Turnover 11 M€

• 2019 Profit 140 000€ Turnover 5 M€

• 2018 Profit 50 000€ Turnover 3.5 M€

### **Profit and Turnover Evolution**

| 16000000 |      |      |                      |             |
|----------|------|------|----------------------|-------------|
| 14000000 |      | 20   | <b>)18 - 20</b>      | )ZZ         |
| 12000000 |      |      |                      |             |
| 10000000 |      |      |                      |             |
| 8000000  |      |      |                      |             |
| 6000000  |      |      |                      |             |
| 4000000  |      |      |                      |             |
| 2000000  |      |      |                      |             |
| 0        |      |      |                      |             |
|          | 2018 | 2019 | 20                   | 20          |
|          |      |      | Profit <b>=</b> Turi | nover<br>GR |