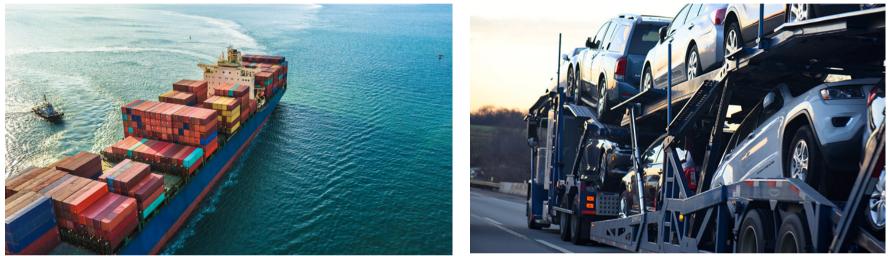

#### Sea Transport

Asia, Europe, USA and Africa.

- organization of port preparation of loads, preparation of containers for loading in shipping countries;
- completing customs documents in international ports; transporting containers in trailers;
- delivery of containers in customs terminals;
- transporting the containers to the beneficiary's warehouse and unloading them.
- trucks

Maritime Transport Services are provided according to INCOTERMS clauses and we also offer a series of related services to make your job easier.

- International freight Transport by sea, fast, efficient and at the lowest costs. We organize imports and exports from
- We offer a wide range of services in the field of maritime transport:

• we offer services for transporting goods from containers in