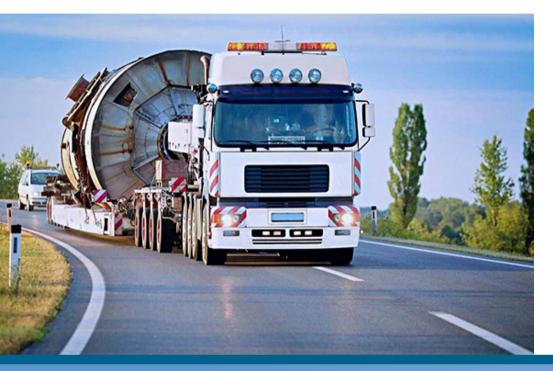

### **Oversized Transport**

International and Local Transport of Oversized Goods are transported easily with our services . Oversized transport offers solutions for loads that exceed the permitted limits. We offer services for obtaining transport authorizations, including Romania, Moldova and Ukraine, sure Europe.

We have extensive experience in the field of oversized transport! For this type of transport, a specialized fleet is needed. These fleets also include a variety of modular trailers of different sizes that fit perfectly for all types of transported goods.

#### We organize the Transport of oversized goods with:

- maximum length of 25 meters
- maximum width of 4.5 meters
- maximum height 4.5 meters and
- maximum weight 100 tons.