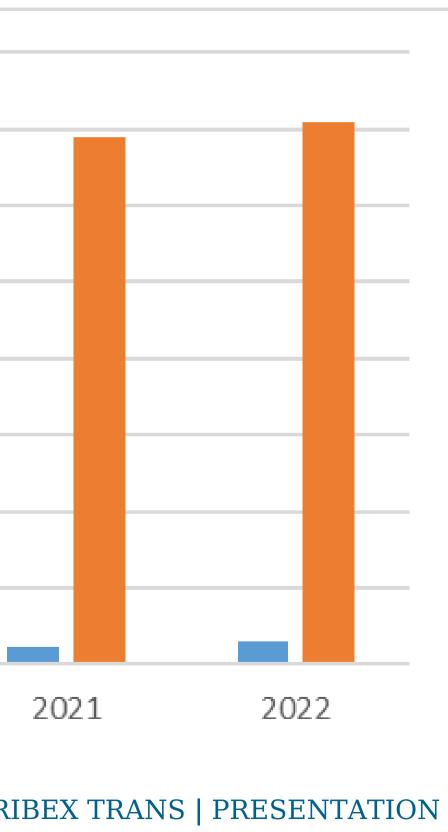

### Our figures

• 2022 Profit 600 000€ Turnover 14,2 M€

• 2021 Profit 455 000€ Turnover 13,8 M€

• 2020 Profit 380 000€ Turnover 11 M€

• 2019 Profit 140 000€ Turnover 5 M€

• 2018 Profit 50 000€ Turnover 3.5 M€

### **Profit and Turnover Evolution**

| 16000000 |      |      |                      |             |
|----------|------|------|----------------------|-------------|
| 14000000 |      | 20   | <b>)18 - 20</b>      | )ZZ         |
| 12000000 |      |      |                      |             |
| 10000000 |      |      |                      |             |
| 8000000  |      |      |                      |             |
| 6000000  |      |      |                      |             |
| 4000000  |      |      |                      |             |
| 2000000  |      |      |                      |             |
| 0        |      |      |                      |             |
|          | 2018 | 2019 | 20                   | 20          |
|          |      |      | Profit <b>=</b> Turi | nover<br>GR |