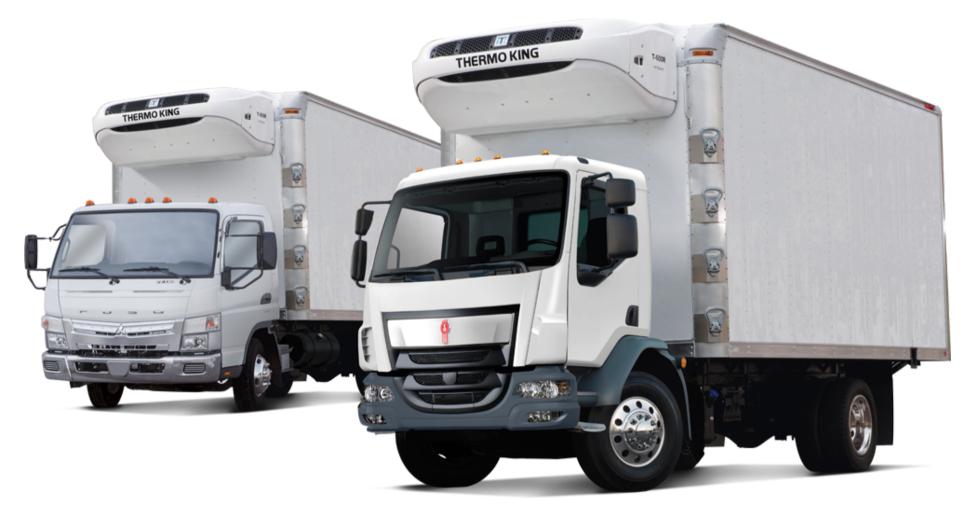

### **Refrigerated Transport**

We provide Transport for cargo with controlled temperature in express mode or distribution, both nationally and internationally, of 1.5 T with controlled cooling/heating temperature  $15^{\circ}C - 25^{\circ}C$ , equipped with thermodiagram.

Transports are carried out both locally, nationally and internationally. With the help of refrigerated vans, we can transport medicines and products that require a controlled low temperature, over long distances, in Moldova and internationally.

- medical / pharmaceutical / parapharmaceutical industry
- Frozen / Refrigerated (vegetables, fruits, meat)
- Sweets / Confectionery
- Isotherm (water, beer)