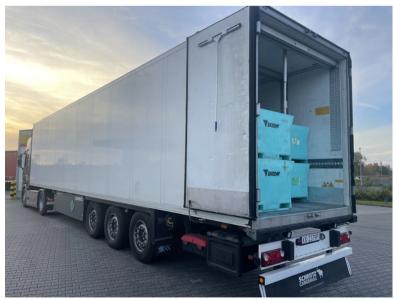

### **Refrigerated Transport**

We provide Transport for cargo with controlled temperature in express mode or distribution, both nationally and internationally, of 1.5 T with controlled cooling/heating temperature  $15^{\circ}C - 25^{\circ}C$ , equipped with thermodiagram.

Transports are carried out both locally, nationally and internationally. With the help of refrigerated vans, we can transport medicines and products that require a controlled low temperature, over long distances, in Moldova and internationally.

- medical / pharmaceutical / parapharmaceutical industry
- Frozen / Refrigerated (vegetables, fruits, meat)
- Sweets / Confectionery
- Isotherm (water, beer)