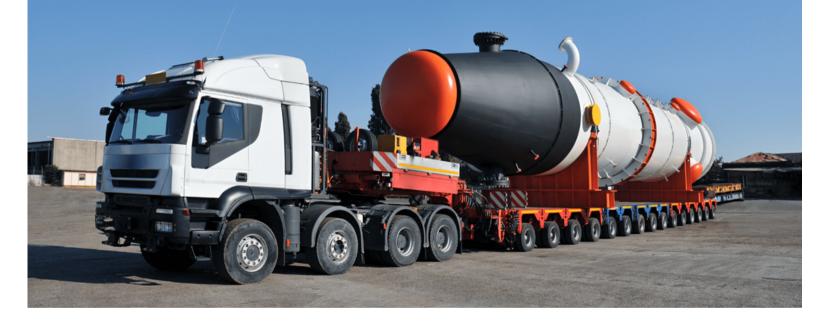

### **Oversized Transport**

International and Local Transport of Oversized Goods are transported easily with our services . Oversized transport offers solutions for loads that exceed the permitted limits. We offer services for obtaining transport authorizations, including Romania, Moldova and Ukraine, sure Europe.

We have extensive experience in the field of oversized transport! For this type of transport, a specialized fleet is needed. These fleets also include a variety of modular trailers of different sizes that fit perfectly for all types of transported goods.

#### We organize the Transport of oversized goods with:

- maximum length of 25 meters
- maximum width of 4.5 meters
- maximum height 4.5 meters and
- maximum weight 100 tons.