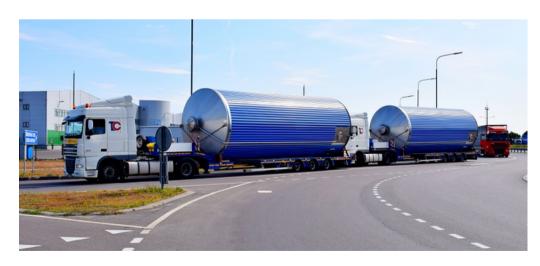

### **Oversized Transport**

International and Local Transport of Oversized Goods are transported easily with our services . Oversized transport offers solutions for loads that exceed the permitted limits. We offer services for obtaining transport authorizations, including Romania, Moldova and Ukraine, sure Europe.

We have extensive experience in the field of oversized transport! For this type of transport, a specialized fleet is needed. These fleets also include a variety of modular trailers of different sizes that fit perfectly for all types of transported goods.

#### We organize the Transport of oversized goods with:

- maximum length of 25 meters
- maximum width of 4.5 meters
- maximum height 4.5 meters and
- maximum weight 100 tons.