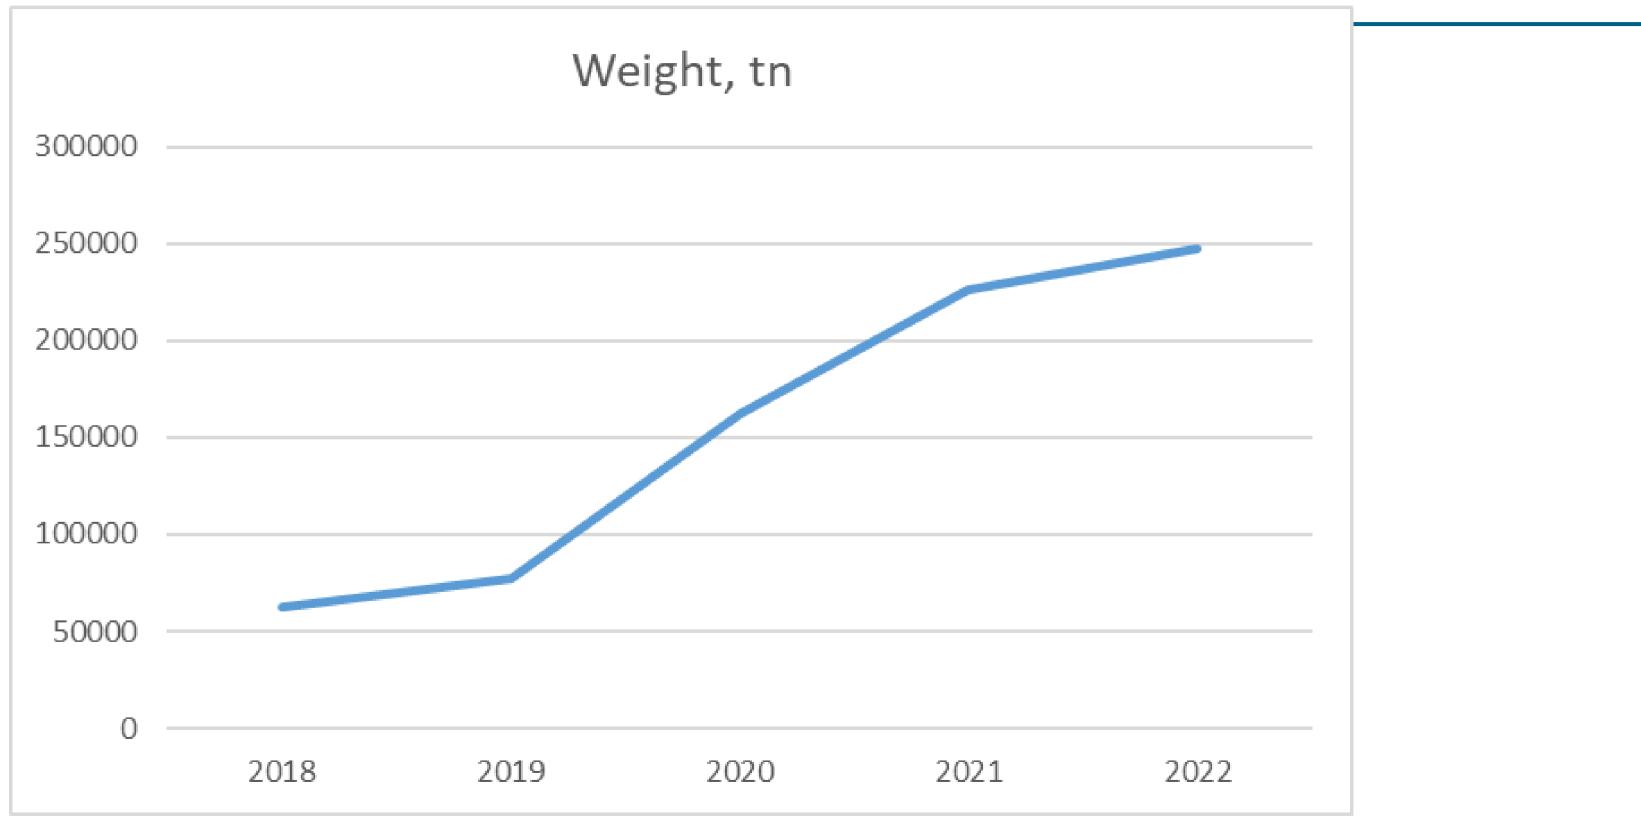

### Our figures

• 2022 Profit 600 000€ Turnover 14,2 M€

• 2021 Profit 455 000€ Turnover 13,8 M€

• 2020 Profit 380 000€ Turnover 11 M€

• 2019 Profit 140 000€ Turnover 5 M€

• 2018 Profit 50 000€ Turnover 3.5 M€

### **Profit and Turnover Evolution**

| 16000000 |      |      |                      |             |
|----------|------|------|----------------------|-------------|
| 14000000 |      | 20   | <b>)18 - 20</b>      | )ZZ         |
| 12000000 |      |      |                      |             |
| 10000000 |      |      |                      |             |
| 8000000  |      |      |                      |             |
| 6000000  |      |      |                      |             |
| 4000000  |      |      |                      |             |
| 2000000  |      |      |                      |             |
| 0        |      |      |                      |             |
|          | 2018 | 2019 | 20                   | 20          |
|          |      |      | Profit <b>=</b> Turi | nover<br>GR |